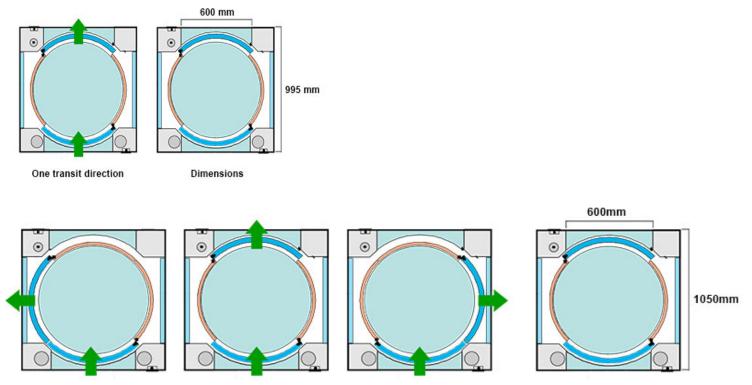

DIMENSIONS (mm) W: 995 D: 995 H: 2400 W:1050 D: 1050 H:2400 WIDTH OF PASSAGE (mm) 600

FLOOR THICKNESS (mm) 30

WEIGHT (kg) 800

STANDARD GLASS P6B EN356

### SERVICE & MAINTENANCE AVAILABLE

Three transit directions available

Dimensions