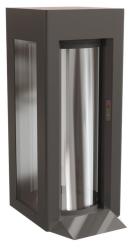

## SQUARE PORTALS

Square-based security portals with single person detection and abandoned object detection. Specifically designed for protecting internal areas of banks, embassies, corporate buildings, prisons, data centres, ministries, jewellers and high-value areas.

Square Portals