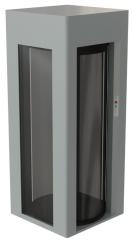

## SQUARE PORTALS

Square-based security portals with single person detection and abandoned object detection. Specifically designed for protecting internal areas of banks, embassies, corporate buildings, prisons, data centres, ministries, jewellers and high-value areas.

Square Portals