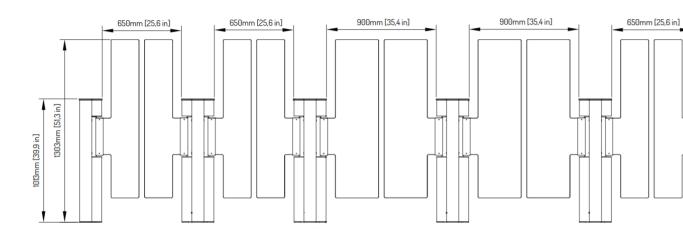

#### DIMENSIONS (mm)

Width: 1279 Depth: 1296 Height: 1013 or 1032 Width of passage: 650 or 800 or 900 Glass height: 905 or 1303

## **TECHNICAL DRAWINGS**