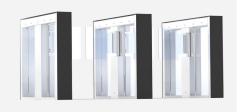

## SPEED GATES

Safetell's Speed Gates provide an aesthetically pleasing entrance control and anti-tailgating solution to a building or secure area. Typical applications include airports, authorised personnel entry points, government buildings, corporate buildings, museums, theatres, arenas, stadiums, leisure centres and gyms.

## **FINISHES**

**ROUND CAB** Glass Height = 1303mm Width of Passage = 650 or 900mm

**TWO TONE SQUARE CAB** Glass Height = 905mm Width of Passage = 800 or 900mm