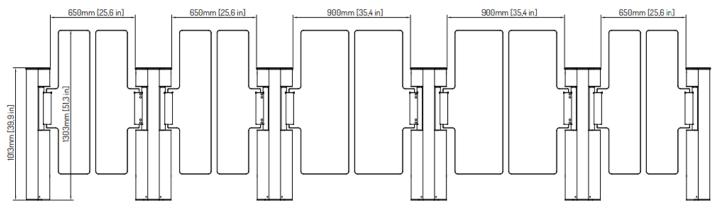

## **TECHNICAL DRAWINGS**

#### DIMENSIONS (mm)

Width: 1279 Depth: 1296 Height: 1013 or 1032 Width of passage: 650 or 800 or 900 Glass height: 905 or 1303