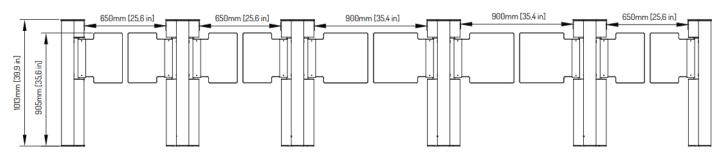

#### DIMENSIONS (mm)

Width: 1279 Depth: 1296 Height: 1013 or 1032 Width of passage: 650 or 800 or 900 Glass height: 905 or 1303

## **TECHNICAL DRAWINGS**