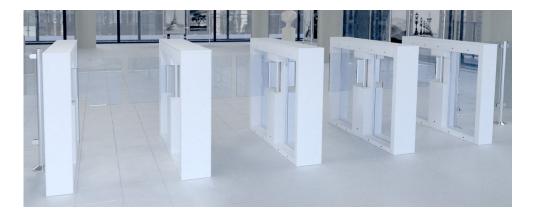

## SPEED GATES

Safetell's Speed Gates provide an aesthetically pleasing entrance control and anti-tailgating solution to a building or secure area. Typical applications include airports, authorised personnel entry points, government buildings, corporate buildings, museums, theatres, arenas, stadiums, leisure centres and gyms.

#### MAIN FEATURES

- Easy set up a control panel equipped with a display and a multifunction selector allows easy setup of functions and operating modes
- LED icons show active/inactive traffic directions in the passage
- Sound signalling an alarm sounds when an unusual situation occurs, e.g. two people trying to pass in the same or opposite directions without authorisation, unauthorised access or an unauthorised object within the movement detection area
- Emergency exit the gate remains open of a power failure
- Sensor array system software detects if two people try to pass through at one time or an unauthorised person tries to enter
- Overload protection all gates have additional overload protection systems to stop the wings and sound an alarm if an obstacle is detected
- Standard finish is stainless steel