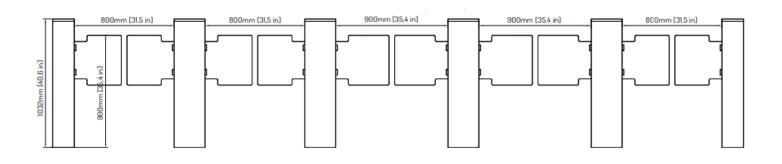

## **TECHNICAL DRAWINGS**

#### DIMENSIONS (mm)

Width: 1279 Depth: 1296 Height: 1013 or 1032 Width of passage: 650 or 800 or 900 Glass height: 905 or 1303