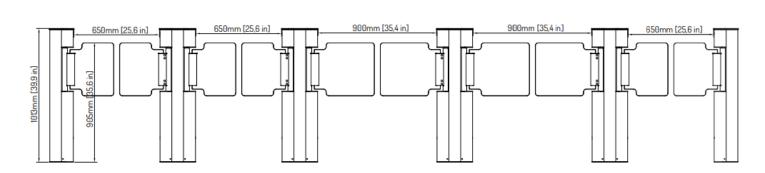

#### DIMENSIONS (mm)

Width: 1279 Depth: 1296 Height: 1013 or 1032 Width of passage: 650 or 800 or 900 Glass height: 905 or 1303

## **TECHNICAL DRAWINGS**