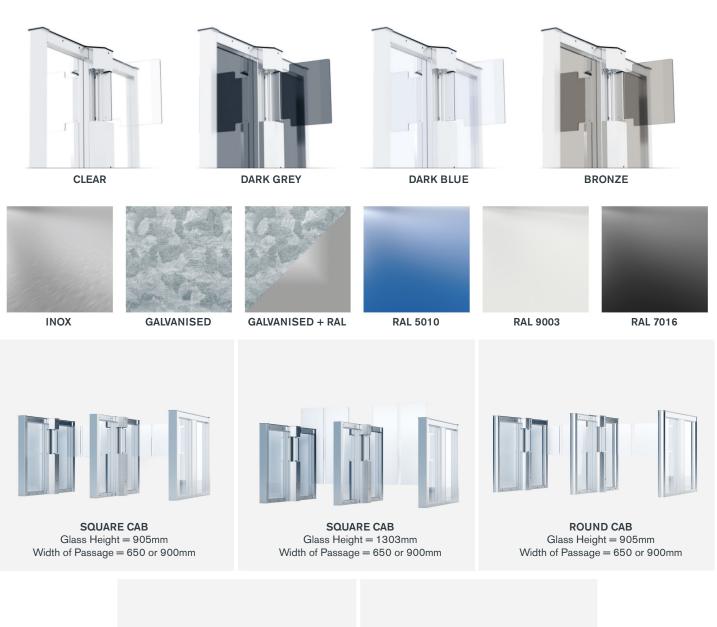

## **FINISHES**

**ROUND CAB** Glass Height = 1303mm Width of Passage = 650 or 900mm

**TWO TONE SQUARE CAB** Glass Height = 905mm Width of Passage = 800 or 900mm

#### OPTIONAL

- Optional finishes include RAL 9003, RAL 7016, RAL 5010, RAL 6002
- Glazing colour finishes include clear, dark grey, dark blue, bronze