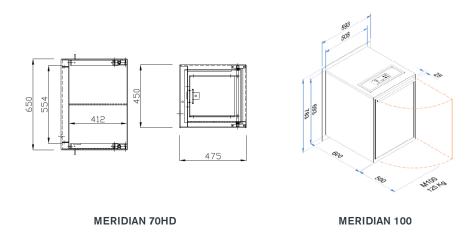

### **MERIDIAN 70HD**

**DIMENSIONS** (mm) W: 475 H: 450 D: 650

WEIGHT (kg): 101

PART NUMBER: 011722

### **MERIDIAN 100**

**DIMENSIONS** (mm) W: 508 H: 693 D: 600

**WEIGHT** (kg): 125

PART NUMBER: 012576

RESISTANCE BS EN 1063 BR 4 SG1