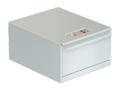

### **MERIDIAN 35**

**DIMENSIONS** (mm) W: 470 H: 310 D: 615

WEIGHT (kg): 58

PART NUMBER: 011688

Nationwide installation if required

**MERIDIAN 35** 

**MERIDIAN 35HD** 

**MERIDIAN 70** 

MERIDIAN 70HD

**MERIDIAN 100** 

+44 (0) 1322 223 233

sales@safetell.co.uk safetell.co.uk