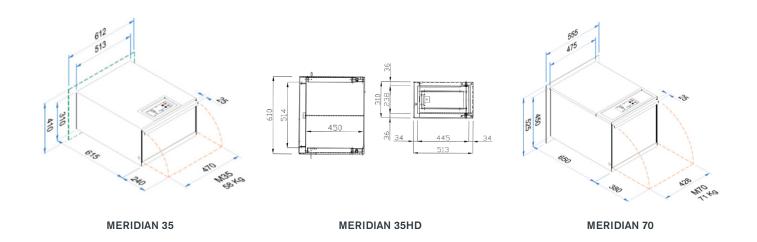

### **MERIDIAN 35**

**DIMENSIONS** (mm) W: 470 H: 310 D: 615

WEIGHT (kg): 58

PART NUMBER: 011688

### **MERIDIAN 35HD**

**DIMENSIONS** (mm) W: 513 H: 310 D: 610

WEIGHT (kg): 78

PART NUMBER: 013029

### **MERIDIAN 70**

**DIMENSIONS** (mm) W: 428 H: 450 D: 650

WEIGHT (kg): 71

PART NUMBER: 011689