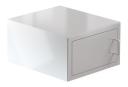

### **MERIDIAN 35HD**

**DIMENSIONS** (mm) W: 513 H: 310 D: 610

WEIGHT (kg): 78

PART NUMBER: 013029

Nationwide installation if required

**MERIDIAN 35** 

**MERIDIAN 35HD** 

**MERIDIAN 70** 

MERIDIAN 70HD

**MERIDIAN 100** 

+44 (0) 1322 223 233

sales@safetell.co.uk safetell.co.uk