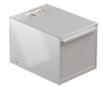

### **MERIDIAN 70**

**DIMENSIONS** (mm) W: 428 H: 450 D: 650

WEIGHT (kg): 71

PART NUMBER: 011689

Nationwide installation if required

**MERIDIAN 35** 

**MERIDIAN 35HD** 

**MERIDIAN 70** 

MERIDIAN 70HD

**MERIDIAN 100** 

+44 (0) 1322 223 233

sales@safetell.co.uk safetell.co.uk