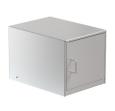

### **MERIDIAN 70HD**

**DIMENSIONS** (mm) W: 475 H: 450 D: 650

WEIGHT (kg): 101

PART NUMBER: 011722

Nationwide installation if required

**MERIDIAN 35** 

**MERIDIAN 35HD** 

**MERIDIAN 70** 

MERIDIAN 70HD

**MERIDIAN 100** 

+44 (0) 1322 223 233

sales@safetell.co.uk safetell.co.uk