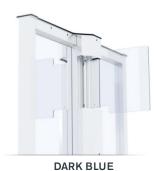

#### **OPTIONAL**

- · Available in different sizes and styles
- Glazing colour options include clear, dark grey, dark blue, bronze
- Finish options include Inox, Galvanised, Galvanised + RAL, RAL 5010, RAL 9003, RAL 7016