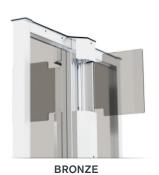

#### **OPTIONAL**

- · Available in different sizes and styles
- Glazing colour options include clear, dark grey, dark blue, bronze
- Finish options include Inox, Galvanised, Galvanised + RAL, RAL 5010, RAL 9003, RAL 7016