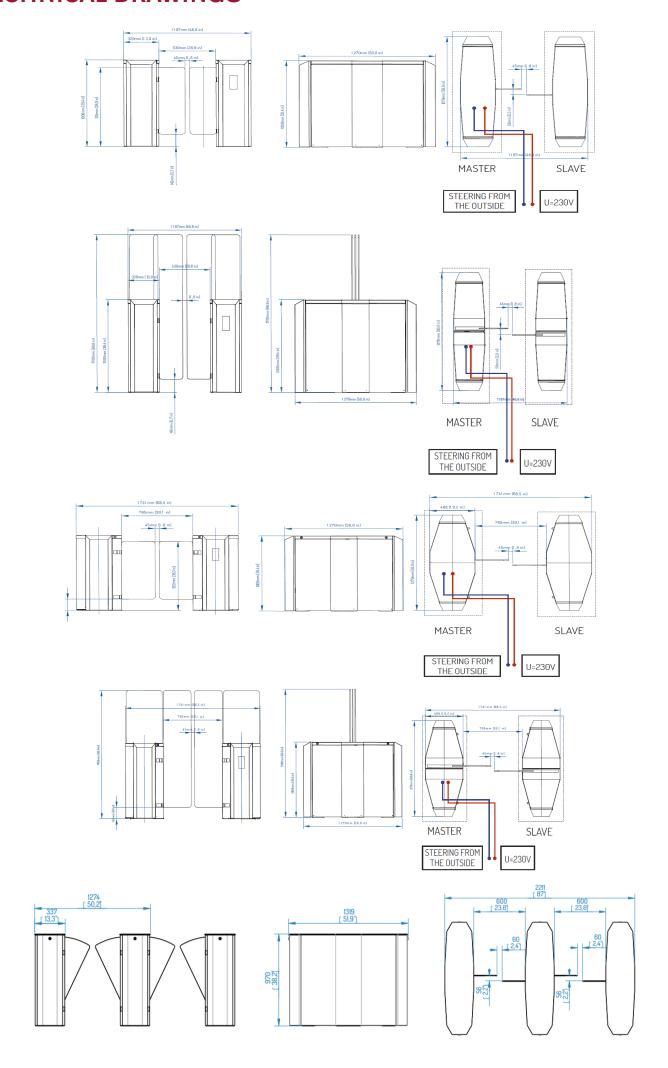

**DIMENSIONS** (mm)

Width: 1187/1274/1741/2061

Depth: 1270/1319 Height: 970/1000

Width of passage: 530/600/765/900

Glass height: 915/920/1700

# **TECHNICAL DRAWINGS**