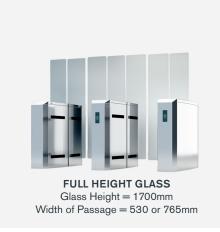

**DIMENSIONS** (mm)

Width: 1187/1274/1741/2061

Depth: 1270/1319 Height: 970/1000

Width of passage: 530/600/765/900

Glass height: 915/920/1700