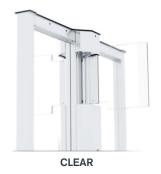

#### **OPTIONAL**

- · Available in different sizes and styles
- Glazing colour options include clear, dark grey, dark blue, bronze
- Finish options include Inox, Galvanised, Galvanised + RAL, RAL 5010, RAL 9003, RAL 7016

## **FINISHES**

INOX