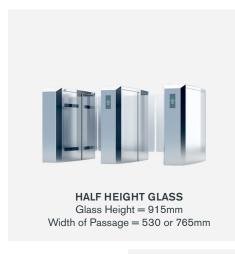

**DIMENSIONS** (mm)

Width: 1187/1274/1741/2061

Depth: 1270/1319 Height: 970/1000

Width of passage: 530/600/765/900

Glass height: 915/920/1700