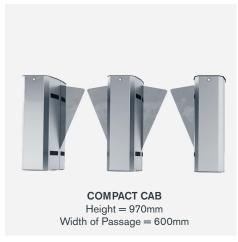

**DIMENSIONS** (mm)

Width: 1187/1274/1741/2061

Depth: 1270/1319 Height: 970/1000

Width of passage: 530/600/765/900

Glass height: 915/920/1700

# **TECHNICAL DRAWINGS**