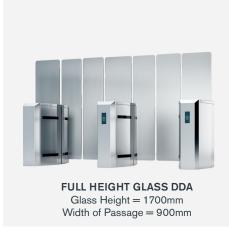

**DIMENSIONS** (mm)

Width: 1187/1274/1741/2061

Depth: 1270/1319 Height: 970/1000

Width of passage: 530/600/765/900

Glass height: 915/920/1700