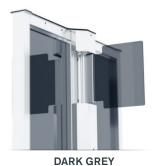

#### **OPTIONAL**

- · Available in different sizes and styles
- Glazing colour options include clear, dark grey, dark blue, bronze
- Finish options include Inox, Galvanised, Galvanised + RAL, RAL 5010, RAL 9003, RAL 7016

## **FINISHES**

INOX