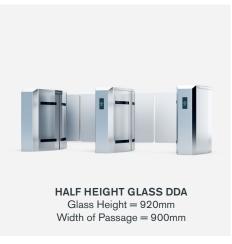

**DIMENSIONS** (mm)

Width: 1187/1274/1741/2061

Depth: 1270/1319 Height: 970/1000

Width of passage: 530/600/765/900

Glass height: 915/920/1700