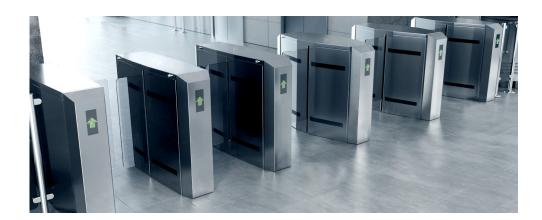

## **SPEED LANES**

Safetell's Speed Lanes provide a sleek entrance control and anti-tailgating solution to a building or secure area. Typical applications include airports, authorised personnel entry points, government buildings, corporate buildings, museums, theatres, arenas, stadiums, leisure centres and gyms.

### MAIN FEATURES

- Easy setup easy configuration of operation modes and functions via the touch panel
- LED pictograms shows active/ inactive traffic directions in the passage, the red arrow shows the inactive/blocked traffic direction and the green arrow shows the active/ unblocked traffic direction
- Sound signalling an alarm sounds in unusual situations e.g. two people trying to pass through, unauthorised access or an unauthorised object in the movement detection area
- Emergency exit the gate remains open in case of a power failure
- Overload protection all gates have additional overload protection systems to stop the wings and sound the alarm if an obstacle is detected
- Sensor array system software analyses sensor signals to detect two people trying to pass through at once, or a person passing without authorisation