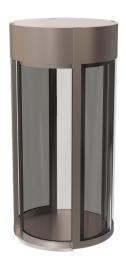

#### CIRCLE PORTALS

A high security solution to control entry and exit to internal secure areas. Available as circle, square and larger DDA units to meet existing building aesthetics and client needs. Our Security Portals offer single person passage checking and abandoned object detection systems with range of passage widths available, including a DDA approved wide version. Available with a range of security resistance levels including EN1627 RC4 Manual Attack rating and up to BR4 EN1063 Ballistic Rating. Our Security Portals are designed to be integrated with any access control system.

#### MAIN FEATURES

- SA247 and SA248 are pre-built, SA249 is a removable structure
- Weighing floor system (abandoned object detection, weight higher than 200 grams)
- Single person detection (anti-hostage system)
- Paint finish is embossed, according to RAL colour scale, or Stainless Steel covering
- Traffic light panels & multilingual automated voiceover for transit communications
- Portal console with digital display and menu-guided commands
- Throughput is dependant on model and accessories