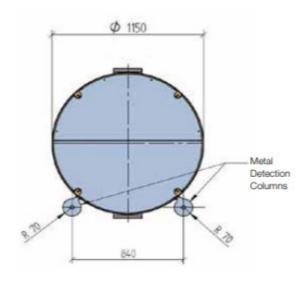

# CIRCLE PORTAL OPTIONAL FB4 & RC4

**OVERALL DIMENSIONS** Ø x H (mm) 1050 x 2350 600 Passage 1150 x 2350 700 Passage

WIDTH OF PASSAGE (mm) 600 or 700

FLOOR THICKNESS (mm) Standard Base 65 Slim base 20

WEIGHT (kg) Standard Base 800 Slim Base 900