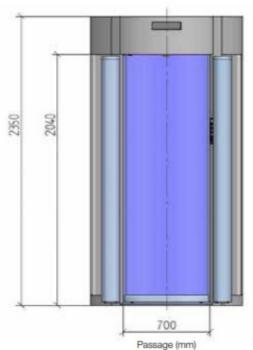

# CIRCLE PORTAL OPTIONAL FB4 & RC4

**OVERALL DIMENSIONS** Ø x H (mm) 1050 x 2350 600 Passage 1150 x 2350 700 Passage

WIDTH OF PASSAGE (mm) 600 or 700

FLOOR THICKNESS (mm) Standard Base 65 Slim base 20

WEIGHT (kg) Standard Base 800 Slim Base 900