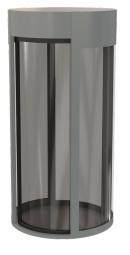

#### CIRCLE PORTALS

A high security solution to control entry and exit to internal secure areas. Available as circle, square and larger DDA units to meet existing building aesthetics and client needs. Our Security Portals offer single person passage checking and abandoned object detection systems with range of passage widths available, including a DDA approved wide version. Available with a range of security resistance levels including EN1627 RC4 Manual Attack rating and up to BR4 EN1063 Ballistic Rating. Our Security Portals are designed to be integrated with any access control system.

#### MAIN FEATURES

- SA247 and SA248 are pre-built, SA249 is a removable structure
- Weighing floor system (abandoned object detection, weight higher than 200 grams)
- Single person detection (anti-hostage system)
- Paint finish is embossed, according to RAL colour scale, or Stainless Steel covering
- Traffic light panels & multilingual automated voiceover for transit communications
- Portal console with digital display and menu-guided commands
- Throughput is dependant on model and accessories