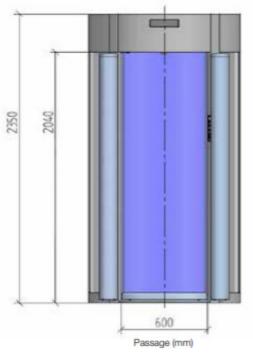

# CIRCLE PORTAL OPTIONAL FB4 & RC4

**OVERALL DIMENSIONS** Ø x H (mm) 1050 x 2350 600 Passage 1150 x 2350 700 Passage

WIDTH OF PASSAGE (mm) 600 or 700

FLOOR THICKNESS (mm) Standard Base 65 Slim base 20

WEIGHT (kg) Standard Base 800 Slim Base 900

STANDARD GLAZING EN1063 BR3/S EN365 P6B

Optional DDA Portal Datasheet Available on Request