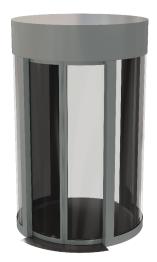

#### CIRCLE PORTALS

A high security solution to control entry and exit to internal secure areas. Available as circle, square and larger DDA units to meet existing building aesthetics and client needs. Our Security Portals offer single person passage checking and abandoned object detection systems with range of passage widths available, including a DDA approved wide version. Available with a range of security resistance levels including EN1627 RC4 Manual Attack rating and up to BR4 EN1063 Ballistic Rating. Our Security Portals are designed to be integrated with any access control system.

#### MAIN FEATURES

- SA247 and SA248 are pre-built, SA249 is a removable structure
- Weighing floor system (abandoned object detection, weight higher than 200 grams)
- Single person detection (anti-hostage system)
- Paint finish is embossed, according to RAL colour scale, or Stainless Steel covering
- Traffic light panels & multilingual automated voiceover for transit communications
- Portal console with digital display and menu-guided commands
- Throughput is dependant on model and accessories