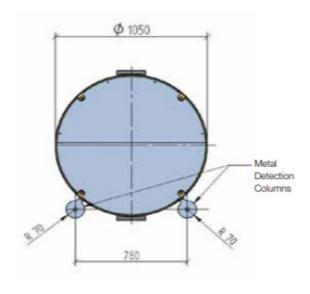

# CIRCLE PORTAL OPTIONAL FB4 & RC4

**OVERALL DIMENSIONS** Ø x H (mm) 1050 x 2350 600 Passage 1150 x 2350 700 Passage

WIDTH OF PASSAGE (mm) 600 or 700

FLOOR THICKNESS (mm) Standard Base 65 Slim base 20

WEIGHT (kg) Standard Base 800 Slim Base 900