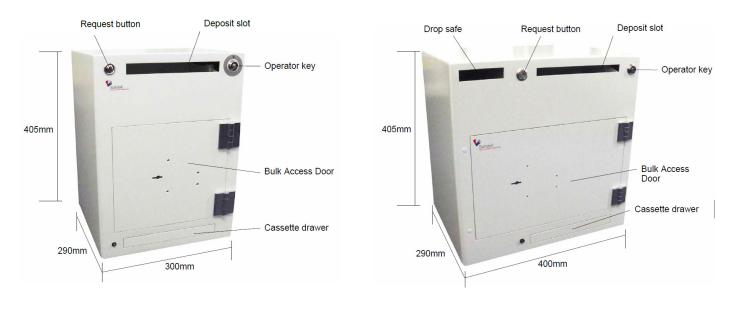

#### **BIDISAFE MAGNUM**

DIMENSIONS (mm) H: 405 W: 300 D: 290

#### BIDISAFE MAGNUM PLUS

DIMENSIONS (mm) H: 405 W: 400 D: 290

### BIDISAFE

A secure cash handling device that allows deposit and time controlled withdrawal of cash at the cashier position, allowing cashiers to increase or decrease their till drawer holding. Banknotes are inserted into cassettes and loaded into the BidiSafe either through the deposit slot or in bulk as a stack through the security key controlled door. Single cassettes can be withdrawn by pressing the Request button and after a time delay, a cassette will be released from the bottom drawer.