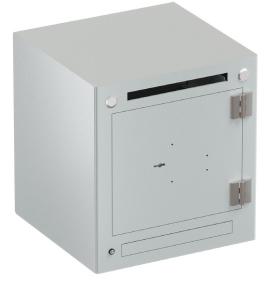

#### BIDISAFE

DIMENSIONS (mm) H: 325 W: 300 D: 290

### BIDISAFE

A secure cash handling device that allows deposit and time controlled withdrawal of cash at the cashier position, allowing cashiers to increase or decrease their till drawer holding. Banknotes are inserted into cassettes and loaded into the BidiSafe either through the deposit slot or in bulk as a stack through the security key controlled door. Single cassettes can be withdrawn by pressing the Request button and after a time delay, a cassette will be released from the bottom drawer.