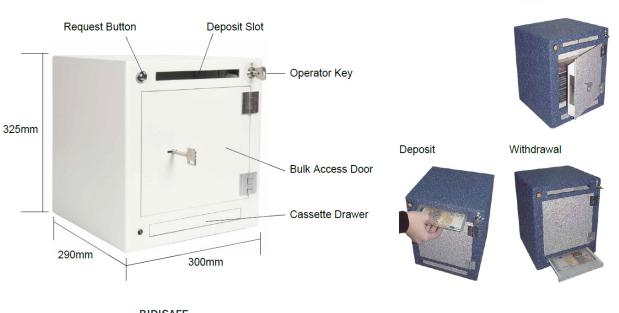

#### **BIDISAFE MAGNUM**

DIMENSIONS (mm) H: 405 W: 300 D: 290

### BIDISAFE

A secure cash handling device that allows deposit and time controlled withdrawal of cash at the cashier position, allowing cashiers to increase or decrease their till drawer holding. Banknotes are inserted into cassettes and loaded into the BidiSafe either through the deposit slot or in bulk as a stack through the security key controlled door. Single cassettes can be withdrawn by pressing the Request button and after a time delay, a cassette will be released from the bottom drawer.