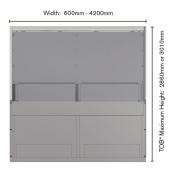

## **TECHNICAL DRAWINGS**

Width: 600mm - 4200mm C 3010mm or 3010mm or 3010mm

**DAIS SCREEN** 

LOW DAIS

**BOX SCREEN** 

SLIM BOX

**PARTITION** 