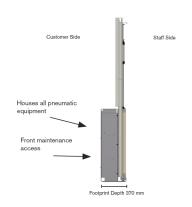

## **TECHNICAL DRAWINGS**

Width: 600mm - 4200mm C 3010mm or 3010mm or 3010mm

**DAIS SCREEN** 

LOW DAIS

**BOX SCREEN** 

SLIM BOX

**PARTITION** 