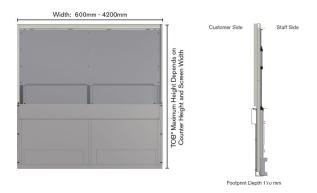

## **TECHNICAL DRAWINGS**

Width: 600mm - 4200mm C 3010mm or 3010mm or 3010mm

**DAIS SCREEN** 

LOW DAIS

**BOX SCREEN** 

SLIM BOX

**PARTITION** 