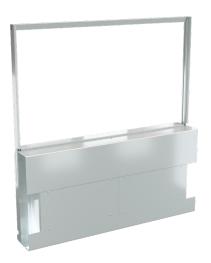

### **FAST RISING SCREEN**

Safetell Fast Rising Screens are concealed within counterwork, facilitating easy communication between staff and customers and desirable open counter trading. In the event of an attack or attempted robbery the screen provides bullet-resistant protection within half-asecond of activation and presents physical, visual and acoustic barriers to the aggressor. Typical applications include banks, building societies, government, local authorities and petrol forecourts.

#### MAIN FEATURES

- · Open counter trading
- Unobstructed communication
- Bullet resistant protection in a fraction of a second
- All screens within a premises are activated simultaneously to create a secure area
- Security at the touch of a button
- Nationwide implementation