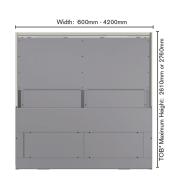

## **TECHNICAL DRAWINGS**

Width: 600mm - 4200mm C 3010mm or 3010mm or 3010mm

**DAIS SCREEN** 

LOW DAIS

**BOX SCREEN** 

SLIM BOX

**PARTITION** 