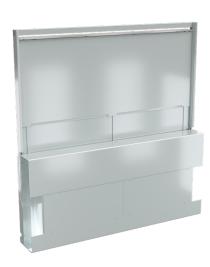

### **FAST RISING SCREEN**

Safetell Fast Rising Screens are concealed within counterwork, facilitating easy communication between staff and customers and desirable open counter trading. In the event of an attack or attempted robbery the screen provides bullet-resistant protection within half-asecond of activation and presents physical, visual and acoustic barriers to the aggressor. Typical applications include banks, building societies, government, local authorities and petrol forecourts.

#### MAIN FEATURES

- · Open counter trading
- Unobstructed communication
- Bullet resistant protection in a fraction of a second
- All screens within a premises are activated simultaneously to create a secure area
- Security at the touch of a button
- Nationwide implementation