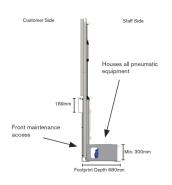

## **TECHNICAL DRAWINGS**

Width: 600mm - 4200mm C 3010mm or 3010mm or 3010mm

**DAIS SCREEN** 

LOW DAIS

**BOX SCREEN** 

SLIM BOX

**PARTITION** 