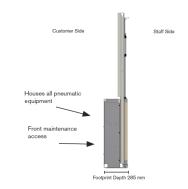

## **TECHNICAL DRAWINGS**

Width: 600mm - 4200mm C 3010mm or 3010mm or 3010mm

**DAIS SCREEN** 

LOW DAIS

**BOX SCREEN** 

SLIM BOX

**PARTITION** 