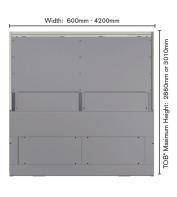

## **TECHNICAL DRAWINGS**

Width: 600mm - 4200mm C 3010mm or 3010mm or 3010mm

**DAIS SCREEN** 

LOW DAIS

**BOX SCREEN** 

SLIM BOX

**PARTITION** 