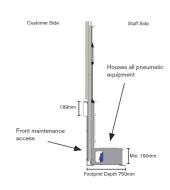

## **TECHNICAL DRAWINGS**

Width: 600mm - 4200mm C 3010mm or 3010mm or 3010mm

**DAIS SCREEN** 

LOW DAIS

**BOX SCREEN** 

SLIM BOX

**PARTITION** 